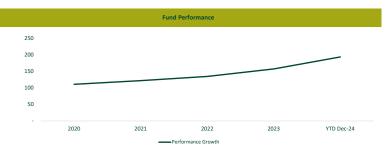

bank deposits and other money market funds.

| 2020   | 2021  | 2022   | 2023   | YTD Dec-24 |
|--------|-------|--------|--------|------------|
| 10.92% | 9.95% | 10.47% | 16.84% | 23.01%     |