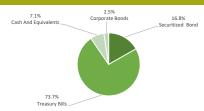

#### Fund Objective

To provide daily cumulative returns for investors while preserving capital, the fund invests in short-term money market debt instruments issued by credible issuers.

These instruments include treasury bills, government bonds, corporate bonds, repurchase agreements,

bank deposits and other money market funds.

| 2020   | 2021  | 2022   | 2023   | YTD Dec-24 |
|--------|-------|--------|--------|------------|
| 10.92% | 9.95% | 10.47% | 16.84% | 23.01%     |