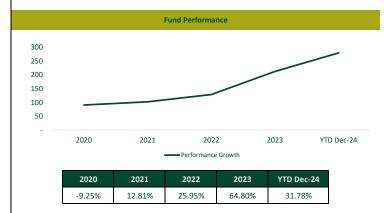

| i dita Detalis   |            |  |  |
|------------------|------------|--|--|
|                  |            |  |  |
| Fund Information |            |  |  |
| Inception Date   | Oct-94     |  |  |
| Fund Size        | EGP 140 mn |  |  |
| IC Price         | EGP 477.79 |  |  |
| Reporting Date   | 31-Dec-24  |  |  |
|                  |            |  |  |