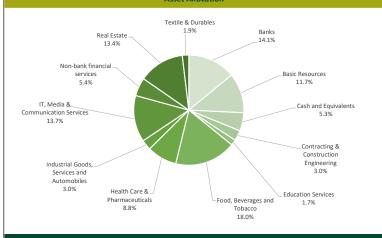

# Credit Agricole Equity Fund No. 1



## **Fund Objective**

The principal investment objective of the fund is long-term capital appreciation through achieving the highest possible risk-adjusted returns.

The fund invests mainly in securities of companies listed on The Egyptian Stock Exchange.

The fund can also invest in treasury bills, treasury bonds, corporate bonds, securitization bonds and time deposits.



| 2020    | 2021   | 2022   | 2023   | YTD Oct-24 |
|---------|--------|--------|--------|------------|
| -10.85% | 13.59% | 26.50% | 68.62% | 29.10%     |

## Asset Allocation



### **Fund Details**

## **Fund Information**

| Inception Date | Oct-94       |
|----------------|--------------|
| Fund Size      | EGP 231 mn   |
| IC Price       | EGP 1,101.52 |
| Reporting Date | 31-Oct-24    |

## **Fund Service Providers**

| Fund Manager     | EFG Asset Management       |
|------------------|----------------------------|
| Fund Admin       | ServFund                   |
| Custodian        | Credit Agricole            |
| Auditor          | Naeem Thabet Law Firm      |
| Legal Consultant | Credit Agricole Legal Dpt. |

#### **Fund Fees**

| *Sponsor 0.60% of NAV  Fund Manager 0.60% of NAV |                 |  |
|--------------------------------------------------|-----------------|--|
| 0.000                                            |                 |  |
|