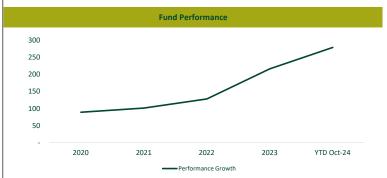

The fund can also invest in treasury bills, treasury bonds, corporate bonds, securitization bonds and time deposits.

| 2020    | 2021   | 2022   | 2023   | YTD Oct-24 |
|---------|--------|--------|--------|------------|
| -10.85% | 13.59% | 26.50% | 68.62% | 29.10%     |