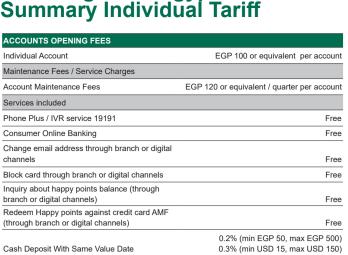

|                                                        | 0.070 (1 0.00 00)                                      |
|--------------------------------------------------------|--------------------------------------------------------|
| Privilege Account                                      |                                                        |
| Monthly Fees                                           | EGP 200 (covering maintenance charges + Other benefit) |
| Minimum Balance (to open account)                      | EGP 100,000                                            |
| EXCELLENCE Account                                     |                                                        |
| Account Opening Fees                                   | EGP 200                                                |
| Minimum Balance (to open account)                      | EGP 100,000                                            |
| Maintenance Fees                                       | EGP 120 / quarter per account                          |
| Monthly charges if account falls below minimum balance | EGP 60                                                 |
| Ahlan Account                                          |                                                        |
| Account Opening Fees                                   | EGP 100                                                |
| Minimum Balance (to open account)                      | EGP 3000                                               |
| Maintenance Fees                                       | EGP 120 / quarter per account                          |
| Monthly charges if account falls below minimum balance | EGP 60                                                 |
| Ahlan Digital Account                                  |                                                        |
| Account Opening Fees                                   | Waived                                                 |
| Minimum Balance (to open account)                      | EGP 500                                                |
| Maintenance Fees                                       | EGP 120 / quarter per account                          |
|                                                        |                                                        |